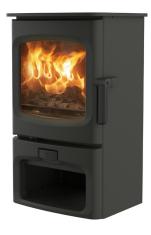

# aire3

An iconic wood burning stove with an incredible view of the fire. The Charnwood Aire 3 delivers a comfortable 1.5-5kW of heat to the room with a crystal clear burn and remarkable controllability. Deliberately designed to maximise the view of the fire the minimal styling of the Aire fits comfortably into virtually any fireside situation whether it be freestanding or within a traditional fireplace.