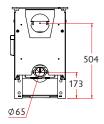

# charnwood

# aire3











An iconic wood burning stove with an incredible view of the fire. The Charnwood Aire 3 delivers a comfortable 1.5-5kW of heat to the room with a crystal clear burn and remarkable controllability. Deliberately designed to maximise the view of the fire the minimal styling of the Aire fits comfortably into virtually any fireside situation whether it be freestanding or within a traditional fireplace.

### RATED OUTPUT

## 3.6kW to room (range 1.5-5kW)

NET FEFICIENCY

86%

#### FLUE OUTLET

Top or Rear 125mm (5") dia

MAX LOG LENGTH

# 250mm (10")

WEIGH1

62KG Low, 71KG Store Stand

### MIN DISTANCE TO COMBUSTIBLES

Side: 310mm Rear: 250mm With insulated flue and heat shield - Side: 310mm Rear: 100mm