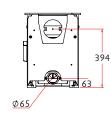

# charnwood

# aire3











An iconic wood burning stove with an incredible view of the fire. The Charnwood Aire 3 delivers a comfortable 1.5-5kW of heat to the room with a crystal clear burn and remarkable controllability. Deliberately designed to maximise the view of the fire the minimal styling of the Aire fits comfortably into virtually any fireside situation whether it be freestanding or within a traditional fireplace.

### RATED OUTPUT

## 3.6kW to room (range 1.5-5kW)

NET FEFICIENCY

86%

#### FLUE OUTLET

Top or Rear 125mm (5") dia

MAX LOG LENGTH

# 250mm (10")

WEIGH1

62KG Low, 71KG Store Stand

### MIN DISTANCE TO COMBUSTIBLES

Side: 310mm Rear: 250mm With insulated flue and heat shield - Side: 310mm Rear: 100mm