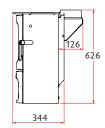

# charnwood

# aire3











An iconic wood burning stove with an incredible view of the fire. The Charnwood Aire 3 delivers a comfortable 1.5-5kW of heat to the room with a crystal clear burn and remarkable controllability. Deliberately designed to maximise the view of the fire the minimal styling of the Aire fits comfortably into virtually any fireside situation whether it be freestanding or within a traditional fireplace.

### RATED OUTPUT

## 3.6kW to room (range 1.5-5kW)

NET FEFICIENCY

86%

#### FLUE OUTLET

Top or Rear 125mm (5") dia

MAX LOG LENGTH

# 250mm (10")

WEIGH1

62KG Low, 71KG Store Stand

### MIN DISTANCE TO COMBUSTIBLES

Side: 310mm Rear: 250mm With insulated flue and heat shield - Side: 310mm Rear: 100mm