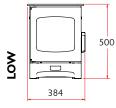

# charnwood

# aire3











An iconic wood burning stove with an incredible view of the fire. The Charnwood Aire 3 delivers a comfortable 1.5-5kW of heat to the room with a crystal clear burn and remarkable controllability. Deliberately designed to maximise the view of the fire the minimal styling of the Aire fits comfortably into virtually any fireside situation whether it be freestanding or within a traditional fireplace.

### RATED OUTPUT

## 3.6kW to room (range 1.5-5kW)

NET FEFICIENCY

86%

#### FLUE OUTLET

Top or Rear 125mm (5") dia

MAX LOG LENGTH

# 250mm (10")

WEIGH1

62KG Low, 71KG Store Stand

### MIN DISTANCE TO COMBUSTIBLES

Side: 310mm Rear: 250mm With insulated flue and heat shield - Side: 310mm Rear: 100mm