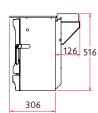

# charnwood

# aire3











An iconic wood burning stove with an incredible view of the fire. The Charnwood Aire 3 delivers a comfortable 1.5-5kW of heat to the room with a crystal clear burn and remarkable controllability. Deliberately designed to maximise the view of the fire the minimal styling of the Aire fits comfortably into virtually any fireside situation whether it be freestanding or within a traditional fireplace.

### RATED OUTPUT

## 3.6kW to room (range 1.5-5kW)

NET FEFICIENCY

86%

#### FLUE OUTLET

Top or Rear 125mm (5") dia

MAX LOG LENGTH

# 250mm (10")

WEIGH1

62KG Low, 71KG Store Stand

### MIN DISTANCE TO COMBUSTIBLES

Side: 310mm Rear: 250mm With insulated flue and heat shield - Side: 310mm Rear: 100mm