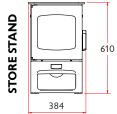

# charnwood

# aire3











An iconic wood burning stove with an incredible view of the fire. The Charnwood Aire 3 delivers a comfortable 1.5-5kW of heat to the room with a crystal clear burn and remarkable controllability. Deliberately designed to maximise the view of the fire the minimal styling of the Aire fits comfortably into virtually any fireside situation whether it be freestanding or within a traditional fireplace.

### RATED OUTPUT

## 3.6kW to room (range 1.5-5kW)

NET FEFICIENCY

86%

#### FLUE OUTLET

Top or Rear 125mm (5") dia

MAX LOG LENGTH

# 250mm (10")

WEIGH1

62KG Low, 71KG Store Stand

### MIN DISTANCE TO COMBUSTIBLES

Side: 310mm Rear: 250mm With insulated flue and heat shield - Side: 310mm Rear: 100mm