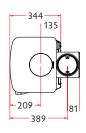

# charnwood

# aire3











An iconic wood burning stove with an incredible view of the fire. The Charnwood Aire 3 delivers a comfortable 1.5-5kW of heat to the room with a crystal clear burn and remarkable controllability. Deliberately designed to maximise the view of the fire the minimal styling of the Aire fits comfortably into virtually any fireside situation whether it be freestanding or within a traditional fireplace.

### RATED OUTPUT

## 3.6kW to room (range 1.5-5kW)

NET FEFICIENCY

86%

#### FLUE OUTLET

Top or Rear 125mm (5") dia

MAX LOG LENGTH

# 250mm (10")

WEIGH1

62KG Low, 71KG Store Stand

### MIN DISTANCE TO COMBUSTIBLES

Side: 310mm Rear: 250mm With insulated flue and heat shield - Side: 310mm Rear: 100mm