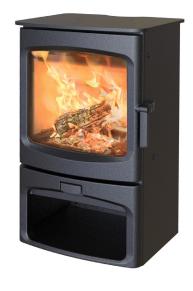

## aire5

An iconic wood burning stove with an incredible view of the fire. The Charnwood Aire 5 delivers a comfortable 2-5kW of heat to the room with a crystal clear burn and remarkable controllability. Deliberately designed to maximise the view of the fire the minimal styling of the Aire fits comfortably into virtually any fireside situation whether it be freestanding or within a traditional fireplace.