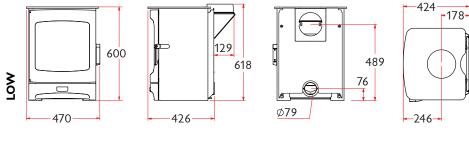

WEIGHT

109KG Low, 123KG Store Stand

MIN DISTANCE TO COMBUSTIBLES

Side: 350mm Rear: 350mm With insulated flue and heat shield - Side: 350mm Rear: 100mm