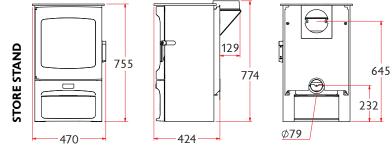

WEIGHT

109KG Low, 123KG Store Stand

MIN DISTANCE TO COMBUSTIBLES

Side: 350mm Rear: 350mm With insulated flue and heat shield - Side: 350mm Rear: 100mm