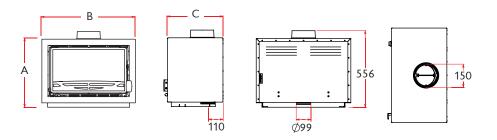

MIN DISTANCE TO COMBUSTIBLE

Side: 150mm Rear: 270mm

With insulated flue: Side: 100mm Rear: 130mm

|              | Α    | В    | С   | WEIGHT |
|--------------|------|------|-----|--------|
| FREESTANDING | 500  | 688  | 403 | 103KG  |
| STORE STAND  | 1000 | 688  | 500 | 126KG  |
| CENTRE STAND | 910  | 688  | 403 | 136KG  |
| BENCH STAND  | 1000 | 1300 | 500 | 139KG  |