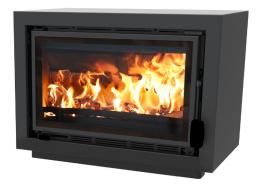

## **BAY BX**

The Bay BX is the latest addition to the Bay range. The firebox and frame of the stove is the same as the Bay VL but features an outer casing tranforming the appliance into a freestanding stove. The Bay BX can be installed directly onto a hearth or we offer a choice of three base options to raise the stove up: bench stand, centre stand or store stand. Both the stove and base options are available in eight colours. This model is SIA Ecodesign ready (blu).

## RATED OUTPUT

5kW to room (range 2-7kW)

NET FEFICIENCY

81%

**FLUE OUTLET** 

Top **150mm (6")** dia

MAX LOG LENGTH

463mm (18")