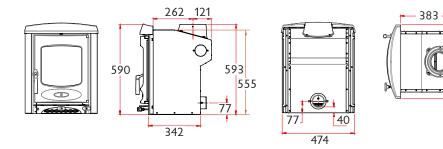

## RATED OUTPUT

5kW to room (range 2-5.5kW)

NET FEEICIENCY

80%

**FLUE OUTLET** 

Top **150mm (6")** dia

MAX LOG LENGTH

332mm (13")

WEIGH<sup>\*</sup>

100KG

MIN DISTANCE TO COMBUSTIBLE

Side: 280mm Rear: 310mm