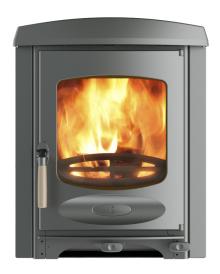

## **C-FOUR INSERT**

Based on the free standing C-Four this stove is designed to fit into a standard fireplace. Featuring a single air control and an integrated outlet for ducting external air the C-Four Insert burns exceptionally clean with outstanding efficiency. This stove also features our renowed converting grate for efficient multi fuel burning and meets the Clean Air Act requirements for smoke control exemption; allowing wood to be burnt in smoke control areas. This model is SIA Ecodesign ready.