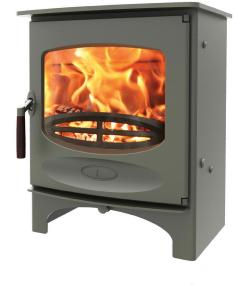

## C-FIVE **blu**

The C-Five Blu has a similar output to the C-Four but it is built with landscape proportions to take a slightly longer log length; 351mm (14"). The stove is fire brick lined and in certain situations, can be installed without the need for external air due to its rated output of 5kW. This model is SIA Ecodesign ready (blu).