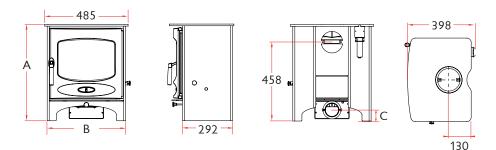

### 351mm (14")

MIN DISTANCE TO COMBUSTIBLES

Side: 500mm Rear: 400mm

With heatshield - Rear: 175mm

|             | Α   | В   | С   | WEIGHT |
|-------------|-----|-----|-----|--------|
| LOW LEGS    | 560 | 455 | 65  | 96KG   |
| STORE STAND | 745 | 455 | 250 | 104KG  |
| HIGH LEGS   | 765 | 469 | 268 | 99.5KG |