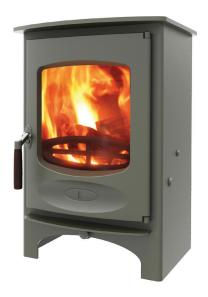

# C-SIX blu

The C-Six Blu is a 5.9kW stove delivering between 5 and 7kW of heat to the room. The stove is fire brick lined and can take a log length of up to 307mm (12"). This stove meets the Clean Air Act requirements for smoke control exemption; allowing wood to be burnt in smoke control areas. This model is SIA Ecodesign ready (blu).