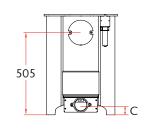

#### MIN DISTANCE TO COMBUSTIBLE

Side: 500mm Rear: 500mm With heatshield - Rear: 200mm

|             | Α   | В   | С   | WEIGHT |
|-------------|-----|-----|-----|--------|
| LOW LEGS    | 615 | 411 | 63  | 96KG   |
| STORE STAND | 800 | 411 | 245 | 105KG  |
| HIGH LEGS   | 820 | 425 | 265 | 99.5KG |