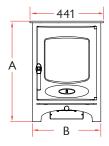

#### MIN DISTANCE TO COMBUSTIBLE

Side: 500mm Rear: 500mm With heatshield - Rear: 200mm

|             | Α   | В   | С   | WEIGHT |
|-------------|-----|-----|-----|--------|
| LOW LEGS    | 615 | 411 | 63  | 96KG   |
| STORE STAND | 800 | 411 | 245 | 105KG  |
| HIGH LEGS   | 820 | 425 | 265 | 99.5KG |