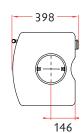

#### MIN DISTANCE TO COMBUSTIBLE

Side: 500mm Rear: 500mm With heatshield - Rear: 200mm

|             | Α   | В   | С   | WEIGHT |
|-------------|-----|-----|-----|--------|
| LOW LEGS    | 615 | 411 | 63  | 96KG   |
| STORE STAND | 800 | 411 | 245 | 105KG  |
| HIGH LEGS   | 820 | 425 | 265 | 99.5KG |