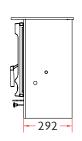

#### MIN DISTANCE TO COMBUSTIBLE

Side: 500mm Rear: 500mm With heatshield - Rear: 200mm

|             | Α   | В   | С   | WEIGHT |
|-------------|-----|-----|-----|--------|
| LOW LEGS    | 615 | 411 | 63  | 96KG   |
| STORE STAND | 800 | 411 | 245 | 105KG  |
| HIGH LEGS   | 820 | 425 | 265 | 99.5KG |