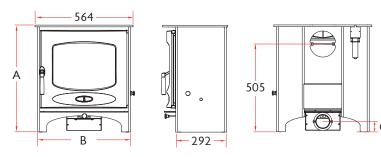

## RATED OUTPUT

7.1kW to room (range 6-8kW)

NET FEFICIENCY

**79**%

**FLUE OUTLET** 

Top or Rear 150mm (6") dia

MAX LOG LENGTH

430mm (17")

MIN DISTANCE TO COMBUSTIBLES

Side: **500mm** Rear: **500mm** With heatshield - Rear: **240mm** 