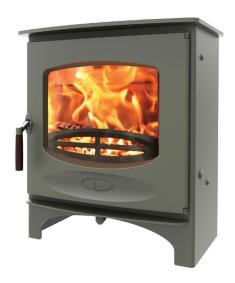

## C-SEVEN blu

The C-Seven Blu, like the C-Five, is built with a wide picture window and landscape proportions to take a longer log length; 430mm (17"). The stove has a rated output of 7.1kW and is fire brick lined. This stove meets the Clean Air Act requirements for smoke control exemption; allowing wood to be burnt in smoke control areas. This model is SIA Ecodesign ready (blu).