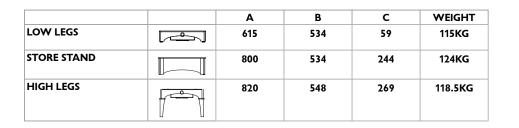

## charnwood

398

146

## C-SEVEN blu











The C-Seven Blu, like the C-Five, is built with a wide picture window and landscape proportions to take a longer log length; 430mm (17"). The stove has a rated output of 7.1kW and is fire brick lined. This stove meets the Clean Air Act requirements for smoke control exemption; allowing wood to be burnt in smoke control areas. This model is SIA Ecodesign ready (blu).

## RATED OUTPUT

7.1kW to room (range 6-8kW)

NET FEFICIENCY

**79**%

**FLUE OUTLET** 

Top or Rear 150mm (6") dia

MAX LOG LENGTH

430mm (17")

MIN DISTANCE TO COMBUSTIBLES

Side: **500mm** Rear: **500mm** With heatshield - Rear: **240mm**