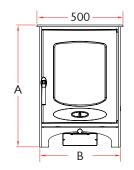

MIN DISTANCE TO COMBUSTIBLES

Side: **600mm** Rear: **650mm** With heatshield - Rear: **250mm** 

|             | Α   | В   | С   | WEIGHT  |
|-------------|-----|-----|-----|---------|
| LOW LEGS    | 710 | 465 | 61  | 119KG   |
| STORE STAND | 895 | 470 | 246 | 127KG   |
| HIGH LEGS   | 915 | 484 | 268 | 122.5KG |