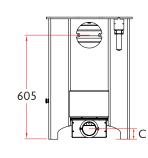

MIN DISTANCE TO COMBUSTIBLES

Side: **600mm** Rear: **650mm** With heatshield - Rear: **250mm** 

|             | Α   | В   | С   | WEIGHT  |
|-------------|-----|-----|-----|---------|
| LOW LEGS    | 710 | 465 | 61  | 119KG   |
| STORE STAND | 895 | 470 | 246 | 127KG   |
| HIGH LEGS   | 915 | 484 | 268 | 122.5KG |