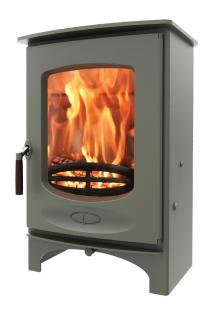

## C-EIGHT blu

The C-Eight Blu is the largest stove in the C-Series. With an 8kW output the stove features an impressive portrait picture window and takes a 366mm (14") log. Lined with plate steel the C-Eight is suited to larger fireplaces and living spaces. This stove meets the Clean Air Act requirements for smoke control exemption; allowing wood to be burnt in smoke control areas. This model is SIA Ecodesign ready (blu).