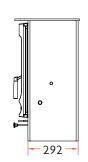

MIN DISTANCE TO COMBUSTIBLES

Side: **600mm** Rear: **650mm** With heatshield - Rear: **250mm** 

|             | Α   | В   | С   | WEIGHT  |
|-------------|-----|-----|-----|---------|
| LOW LEGS    | 710 | 465 | 61  | 119KG   |
| STORE STAND | 895 | 470 | 246 | 127KG   |
| HIGH LEGS   | 915 | 484 | 268 | 122.5KG |