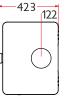

RATED OUTPUT

**5kW** to room (range **2-7kW**)

NET EFFICIENCY

86% Wood, 82% Solid Fuel

FLUE OUTLET

Top or Rear 125mm (5") dia

MAX LOG LENGTH

350mm (13.5")

WEIGHT

135KG Low, 155KG Store Stand

MIN DISTANCE TO COMBUSTIBLES

Side: 300mm Rear: 270mm

With heat shield - Side: 300mm Rear: 90mm

.

-390