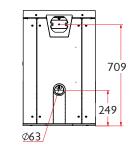

RATED OUTPUT

**5kW** to room (range **2-7kW**)

NET EFFICIENCY

86% Wood, 82% Solid Fuel

FLUE OUTLET

Top or Rear 125mm (5") dia

MAX LOG LENGTH

350mm (13.5")

WEIGHT

135KG Low, 155KG Store Stand

MIN DISTANCE TO COMBUSTIBLES

Side: 300mm Rear: 270mm

With heat shield - Side: 300mm Rear: 90mm

.

-390