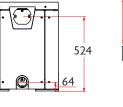

RATED OUTPUT

**5kW** to room (range **2-7kW**)

NET EFFICIENCY

86% Wood, 82% Solid Fuel

FLUE OUTLET

Top or Rear 125mm (5") dia

MAX LOG LENGTH

350mm (13.5")

WEIGHT

135KG Low, 155KG Store Stand

MIN DISTANCE TO COMBUSTIBLES

Side: 300mm Rear: 270mm

With heat shield - Side: 300mm Rear: 90mm

.

-390