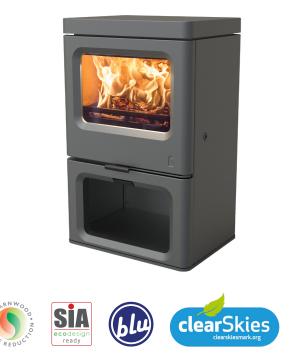

## skye 5

The Charnwood Skye 5 is a state-of-the-art stove with a remarkably efficient combustion system. It's innovative burn technology ensures efficiencies of up to 86% and exceeds the new SIA Ecodesign standards and Clean Air Act requirements; allowing wood to be burnt cleanly in smoke control areas. As thoughtful in style as it is in function the Skye 5 has a refreshing design aesthetic – it is classically minimal with landscape proportions and a soft modern edge.

RATED OUTPUT

**5kW** to room (range **2-7kW**)

NET EFFICIENCY

86% Wood, 82% Solid Fuel

FLUE OUTLET

Top or Rear 125mm (5") dia

MAX LOG LENGTH

350mm (13.5")