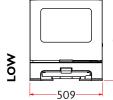

WEIGHT

135KG Low, 155KG Store Stand

MIN DISTANCE TO COMBUSTIBLES

Side: 300mm Rear: 270mm

With heat shield - Side: 300mm Rear: 90mm

.

-390