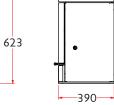

WEIGHT

135KG Low, 155KG Store Stand

MIN DISTANCE TO COMBUSTIBLES

Side: 300mm Rear: 270mm

With heat shield - Side: 300mm Rear: 90mm

.

-390