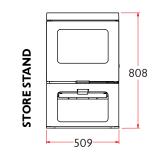

WEIGHT

135KG Low, 155KG Store Stand

MIN DISTANCE TO COMBUSTIBLES

Side: 300mm Rear: 270mm

With heat shield - Side: 300mm Rear: 90mm

.

-390